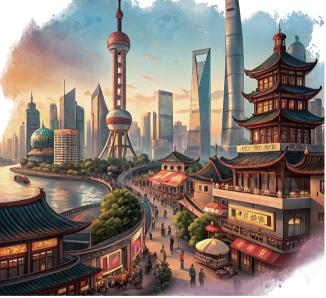

# SHANGHAI

# Pearl

## Mandarin-Infused Julu Gin Campari, Sweet Vermouth

In the heart of Shanghai, the Mandarin Pearl Negroni comes to life. Mandarin-infused gin meets Campari and smooth Sweet Vermouth, creating a drink as vibrant as the city's bustling streets. Each sip celebrates Shanghai's energy and love for fresh flavours.