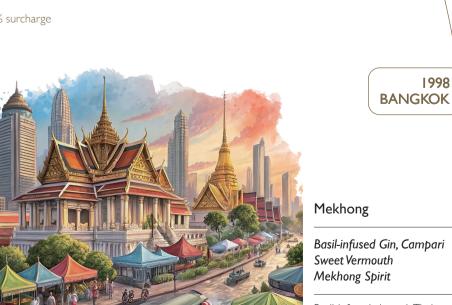

# **BANGKOK**

Basil-infused gin and Thai Mekhong spirit reflect Bangkok's bold flavours. A tribute to street markets and vibrant nightlife.

Yun Summer Lounge 15/F (Rooftop), The Peninsula Beijing
No 8 Goldfish Lane, Wangfujing, Beijing
+86 10 8516 2888
peninsula.com