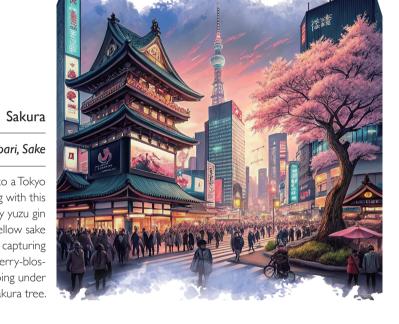

TOKYO

BEIJING

# Yuzu Gin, Campari, Sake

Transport you to a Tokyo spring evening with this Negroni. Zesty yuzu gin combines with mellow sake and bold Campari, capturing the tranquillity of cherry-blossom season-as if sipping under a blooming sakura tree.